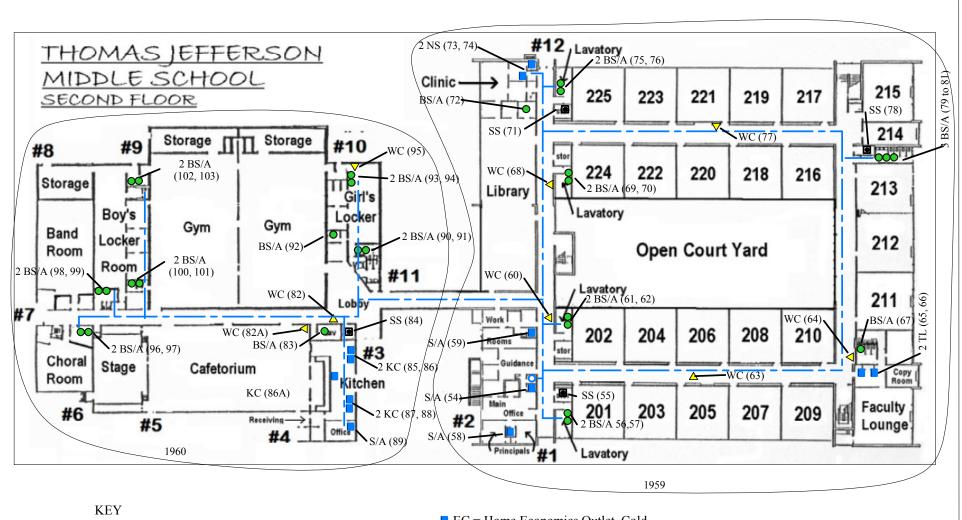

Date: 8/29/16 Proj. # 16-27002N

Dwn. By: DSE Dwg. # 27002N-01P

■ KC = Kitchen Outlet, Cold

△ WC = Water Cooler (Chilled Bubbler Unit)

■ TL= Teacher Lounge Sink

■ FP= Food Preparation Sink

△ DW= Drinking Water Bubbler (non-chilled)

SDW= Combination Sink Water Bubbler

△ DDW=Double Drinking Water Bubbler

LS=Laboratory Sink

- EC = Home Economics Outlet, Cold
- IM = Ice Machine
- BS = Bathroom Sink
- NS = Nurse's Office Sink
- SS=Janitors Slop Sink

/A = oultet has an aerator

/F = outlet has a filter

(01)=Outlet Number

### Notes

- 1. Original building was constructed in 1959. The gym area was contructed in the 1960's, and rooms 121-125 were constructed between 2005 and 2010.
- 2. Piping runs above ceilings in hallway on the first floor and below the second floor slab in tunnels for the 2nd floor, with branches and lateral to each group of outlets.

Dwg. Title: Plumbing Schematic, 2nd Floor

Location: Thomas Jefferson Middle School, Edison, NJ

Client: Edison Township Board of Education

### **OMEGA** ENVIRONMENTAL SERVICES, INC.

280 Huvler Street S. Hackensack, NJ 07606 Tel: (201) 489-8700 Fax: (201) 342-5412

Date: 8/28/16 Proj. # 16-27002N

Dwn. By: DSE

Dwg. # 27002N-01P