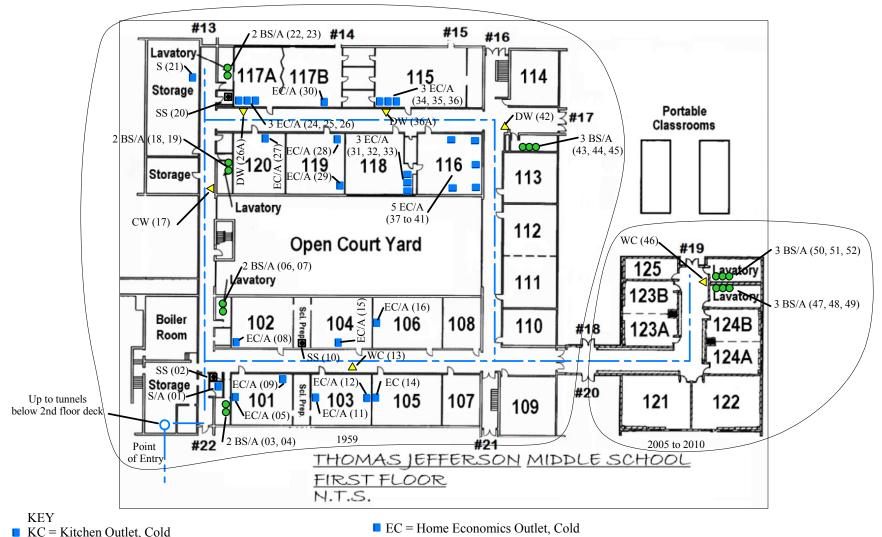

If elevated levels are encountered during the annual testing, general response actions are described in appendix A.

- △ WC = Water Cooler (Chilled Bubbler Unit)
- TL= Teacher Lounge Sink
- FP= Food Preparation Sink
- △ DW= Drinking Water Bubbler (non-chilled)
- SDW= Combination Sink Water Bubbler
- △ DDW=Double Drinking Water Bubbler
- LS=Laboratory Sink

- IM = Ice Machine
- BS = Bathroom Sink
- NS = Nurse's Office Sink
- SS=Janitors Slop Sink
- /A = oultet has an aerator
- /F = outlet has a filter
- (01)=Outlet Number

### Notes

- 1. Original building was constructed in 1959. The gym area was contructed in the 1960's, and rooms 121-125 were constructed between 2005 and 2010.
- 2. Piping runs above ceilings in hallway on the first floor and below the second floor slab in tunnels for the 2nd floor, with branches and lateral to each group of outlets.

Dwg. Title: Plumbing Schematic, First Floor

Location: Thomas Jefferson Middle School, Edison, NJ

Client: Edison Township Board of Education

**OMEGA** ENVIRONMENTAL SERVICES, INC.

280 Huvler Street S. Hackensack, NJ 07606 Tel: (201) 489-8700 Fax: (201) 342-5412

Date: 8/29/16 Proj. # 16-27002N

Dwn. By: DSE Dwg. # 27002N-01P

■ KC = Kitchen Outlet, Cold

△ WC = Water Cooler (Chilled Bubbler Unit)

■ TL= Teacher Lounge Sink

■ FP= Food Preparation Sink

△ DW= Drinking Water Bubbler (non-chilled)