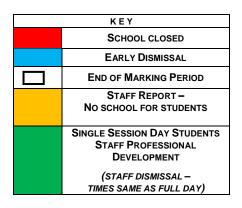

| Marking Period End Dates |                   |  |  |  |  |
|--------------------------|-------------------|--|--|--|--|
| MP 1                     | November 13, 2020 |  |  |  |  |
| MP 2                     | January 29, 2021  |  |  |  |  |
| MP 3                     | April 14, 2021    |  |  |  |  |
| MP 4                     | JUNE 22, 2021     |  |  |  |  |
|                          |                   |  |  |  |  |

## GRADUATION DATE Class of 2021: JUNE 22, 2021

**SEPTEMBER** 

Tues., SEPT. 1 Staff Report to School/
Staff Professional
Development Day
Staff Professional
Development Day
Thurs., SEPT. 3 SCHOOLS OPEN
(PS – 12)

Mon., SEPT. 7 Labor Day Mon., SEPT. 28 Yom Kippur

**OCTOBER** 

Wed., OCT. 7 Single Session Day/ Professional Development

**NOVEMBER** 

NOV. 2 -Mon., Fall Recess -NOV. 4 Fall Recess Wed., Teacher's Convention -Thurs., NOV. 5 -Teacher's Convention NOV. 6 Fri., NOV. 26 -Thurs., Thanksgiving Recess -Thanksgiving Recess NOV. 27 Fri.,

**DECEMBER** 

Wed., DEC. 2 Single Session Day Professional Development
Thurs., DEC. 24 - Winter Break Thurs., DEC. 31 Winter Break

**JANUARY** 

Fri., JAN. 1 New Year's Day

Wed., JAN. 13 Single Session Day
Professional Development

Mon., JAN. 18 Martin Luther King's Birthday

**FEBRUARY** 

Wed., FEB. 3 Single Session Day
Professional Development
Fri., FEB. 12 Lunar New Year
Mon., FEB. 15 Presidents' Day

**MARCH** 

Wed., MARCH 3 Single Session Day Professional Development

Mon., MARCH 29 - Spring Break - Spring Break

<u>APRIL</u>

Thurs., APRIL 1 - Spring Break

Fri., APRIL 2 Spring Break

Wed., APRIL 14 Single Session Day
Professional Development

MAY

**Thurs.**, MAY 13 Eid **Mon.**, MAY 31 Memorial Day

## **PARENT/TEACHER CONFERENCES**

PS-5 Schools will be on single-session days for conferences.

Preschool and Elementary Schools

November 12<sup>th</sup> and 18<sup>th</sup> March 11<sup>th</sup> and March 18<sup>th</sup>

Middle Schools

November 19<sup>th</sup>, December 10<sup>th</sup> and February 18th

High Schools
December 1st

There are three emergency days built into the calendar, which, if taken, will not be necessary to make up in order to meet the 180-day student year. If an additional emergency closing day is needed, it shall be taken from 3/29, 3/30, 3/31, 4/1, 5/13, 5/31